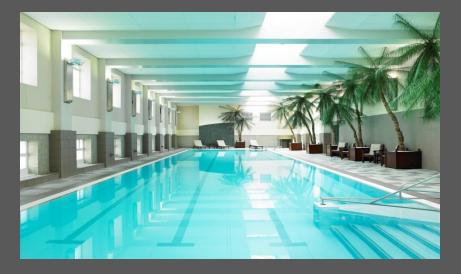

T ROOMS





- 206 Bedrooms (12 Suites)
- Spacious Rooms (30sqm/323sqft-45sqm/484sqft)
- Guest rooms capture the subtle essence of great British style, echoing the building's incredible history and introducing some quirky and humorous nods to its London location.

## SUITES



### MEETING ROOMS





- 10 Meeting Rooms
- Maximum capacity 90 theatre style
- Optimum meeting sizes 15 20 in the smaller rooms.
- Beautifully restored event spaces complete with parquet flooring, elegantly high ceilings and original sash windows whilst also boasting intelligent design and technological capabilities.

### **Catering Options**

- Private Dining
- Food and Beverage Minimum spend
- Room hire only
- Day Delegate Rates between £80.00 £95.00 per person including VAT.

# MEETING ROOMS





### FACILITIES











#### LONDON MARRIOTT HOTEL COUNTY HALL

Julia Grothe Sales Manager

London Marriott Hotel County hall, Westminster Bridge Road London, SE1 7PB United Kingdom

T: 020 7902 6007 M: 07392866128 Julia.grothes@marriott.com LondonMarriottCountyHall.co.uk







London MarriottCountyHall