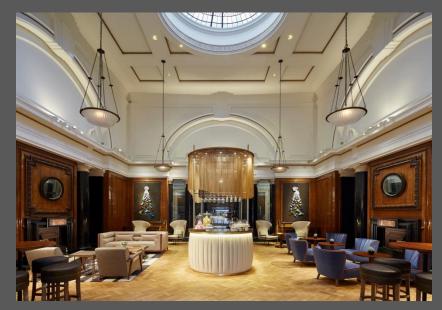

S





- 206 Bedrooms (12 Suites)
- Spacious Rooms (30sqm/323sqft-45sqm/484sqft)
- Guest rooms capture the subtle essence of great British style, echoing the building's incredible history and introducing some quirky and humorous nods to its London location.

## SUITES



### MEETING ROOMS





- 10 Meeting Rooms
- Maximum capacity 90 theatre style
- Optimum meeting sizes 15 20 in the smaller rooms.
- Beautifully restored event spaces complete with parquet flooring, elegantly high ceilings and original sash windows whilst also boasting intelligent design and technological capabilities.

### **Catering Options**

- Private Dining
- Food and Beverage Minimum spend
- Room hire only
- Day Delegate Rates between £80.00 £95.00 per person including VAT.

# MEETING ROOMS





### FACILITIES











#### LONDON MARRIOTT HOTEL COUNTY HALL

Julia Grothe Sales Manager

London Marriott Hotel County hall, Westminster Bridge Road London, SE1 7PB United Kingdom

T: 020 7902 6007 M: 07392866128 Julia.grothes@marriott.com LondonMarriottCountyHall.co.uk







London MarriottCountyHall