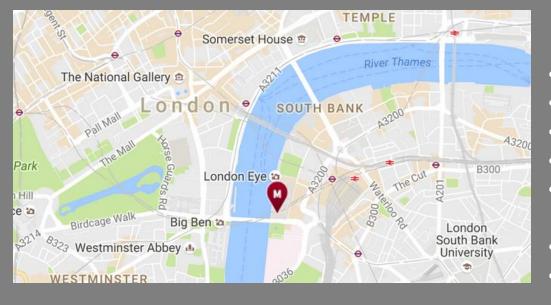

## LOCATION

#### South Bank & Westminster Location

- London Heathrow Airport 18 miles
- London Gatwick Airport 30 miles
- London City Airport 3 miles
- Westminster Station 0.1 miles
- Waterloo Station 0.2 miles
- Top attractions a short walk away
- Connections to the West End, the City and Canary Wharf.