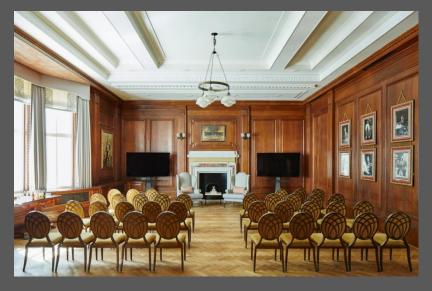

### MEETING ROOMS

- 10 Meeting Rooms
- Maximum capacity 90 theatre style
- Optimum meeting sizes 15 20 in the smaller rooms.
- Beautifully restored event spaces complete with parquet flooring, elegantly high ceilings and original sash windows whilst also boasting intelligent design and technological capabilities.

# MEETING ROOMS