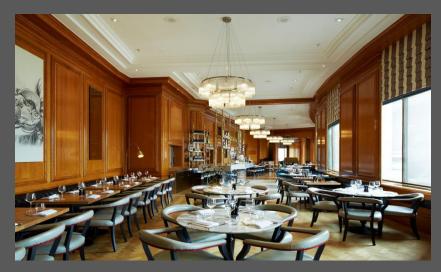

### MEETING ROOMS

- 10 Meeting Rooms
- Maximum capacity 90 theatre style
- Optimum meeting sizes 15 20 in the smaller rooms.
- Beautifully restored event spaces complete with parquet flooring, elegantly high ceilings and original sash windows whilst also boasting intelligent design and technological capabilities.

### **Catering Options**

- Private Dining
- Food and Beverage Minimum spend
- Room hire only
- Day Delegate Rates between £80.00 £95.00 per person including VAT.

# MEETING ROOMS