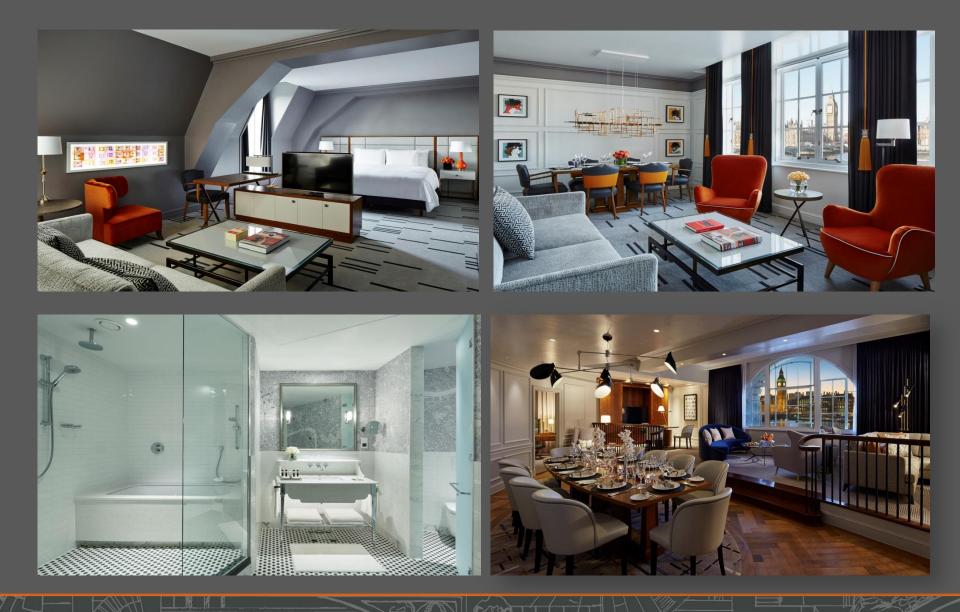

and Houses of Parliament

# Location

Centrally located on London's South Bank at the foot of Westminster Bridge

# History

Quintessentially British and formerly the home of the Greater London Council.

## LOCATION



#### South Bank & Westminster Location

- London Heathrow Airport 18 miles
- London Gatwick Airport 30 miles
- London City Airport 3 miles
- Westminster Station 0.1 miles
- Waterloo Station 0.2 miles
- Top attractions a short walk away
- Connections to the West End, the City and Canary Wharf.



### GUEST ROOMS





- 206 Bedrooms (12 Suites)
- Spacious Rooms (30sqm/323sqft-45sqm/484sqft)
- Guest rooms capture the subtle essence of great British style, echoing the building's incredible history and introducing some quirky and humorous nods to its London location.

## SUITES



### MEETING ROOMS





- 10 Meeting Rooms
- Maximum capacity 90 theatre style
- Optimum meeting sizes 15 20 in the smaller rooms.
- Beautifully restored event spaces complete with parquet flooring, elegantly high ceilings and original sash windows whilst also boasting intelligent design and technological capabilities.

### **Catering Options**

- Private Dining
- Food and Beverage Minimum spend
- Room hire only
- Day Delegate Rates between £80.00 £95.00 per person including VAT.

# MEETING ROOMS





### FACILITIES











#### LONDON MARRIOTT HOTEL COUNTY HALL

Julia Grothe Sales Manager

London Marriott Hotel County hall, Westminster Bridge Road London, SE1 7PB United Kingdom

T: 020 7902 6007 M: 07392866128 Julia.grothes@marriott.com LondonMarriottCountyHall.co.uk







London Mar