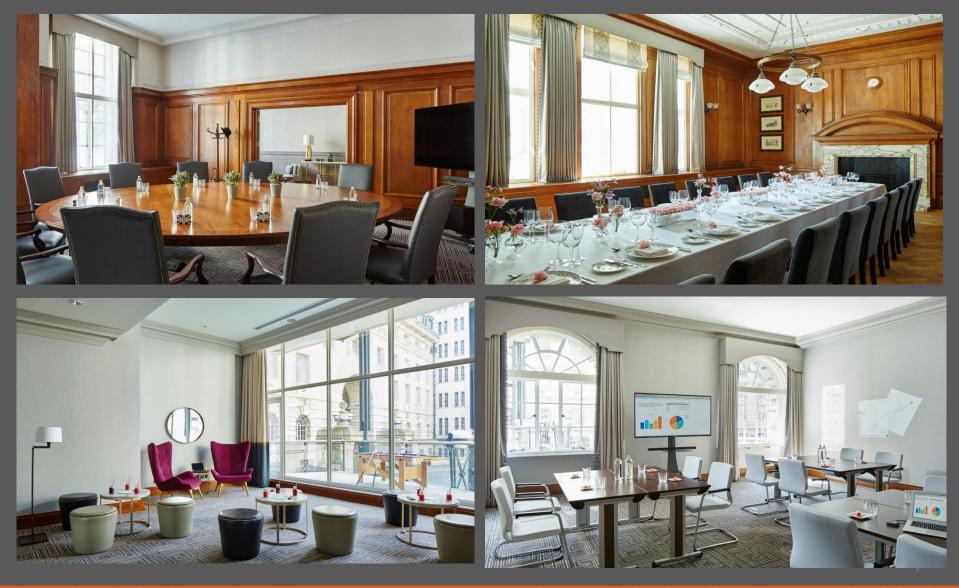

### MEETING ROOMS

- 10 Meeting Rooms
- Maximum capacity 90 theatre style
- Optimum meeting sizes 15 20 in the smaller rooms.
- Beautifully restored event spaces complete with parquet flooring, elegantly high ceilings and original sash windows whilst also boasting intelligent design and technological capabilities.

# MEETING ROOMS

### FACILITIES