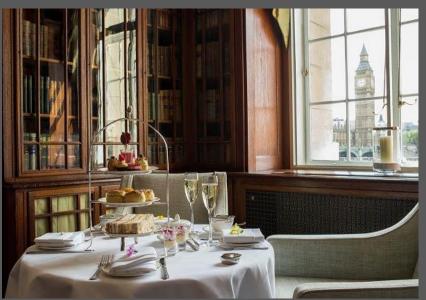

### GUEST ROOMS

- 206 Bedrooms (12 Suites)
- Spacious Rooms (30sqm/323sqft-45sqm/484sqft)
- Guest rooms capture the subtle essence of great British style, echoing the building's incredible history and introducing some quirky and humorous nods to its London location.

## SUITES